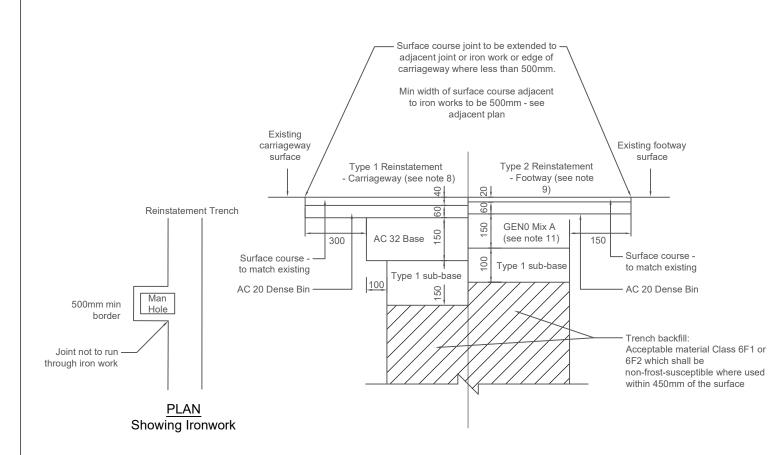

## Notes:

- 1. All dimensions are in millimetres unless shown otherwise.
- 2. The edges of the surface course excavation shall be saw-cut.
- 3. A bond coat is to be applied to planed/saw cut vertical and horizontal surfaces.
- Any settlement of the surface of the reinstatement shall be made good by removal and replacement of the surface course layer, and further layers shall also be removed and replaced if required by the Engineer.
- 5. The Contractor may elect to carry out temporary reinstatement of the base, binder course and surface course provided that the surface level is maintained at all times within 15mm of the adjacent existing carriageway level. Also any abrupt difference in level occuring shall be made good immediately.
- Permanent reinstatement shall be carried out not later than 3 months after the start of the period of maintenance for the works unless the Engineer gives permission for it to be deferred.
- 7. Any existing lining, antiskid or surface dressing to be replaced to match existing.
- Refer to HSD/700/005 & 010 for major and minor road construction details.
- 9. Refer to HSD/1100/005, 010 & 015 for Footway construction details.
- 10. For further information refer to Standard Details Guidance Note drawing no. HSD/100/001.
- For concrete specifications and mix information refer to the Concrete For Ancillary Purposes Standard Specification drawing no. HSD/100/002."

## PERMANENT TRENCH REINSTATEMENT OF CARRIAGEWAY AND FOOTWAY

|                                    | DRAWING TITLE:<br>Series 700: Road Pavements General - Trench Reinstatements - Type<br>(in carriageways) and Type 2 (in footways) |           |            |            |             | AMENDMENTS | DRN | CHCK'D |  |
|------------------------------------|-----------------------------------------------------------------------------------------------------------------------------------|-----------|------------|------------|-------------|------------|-----|--------|--|
| OXFORDSHIRE<br>COUNTY COUNCIL      | SCALE: NTS                                                                                                                        |           | DRAWN      | CHECKED    | DRAWING NO: |            |     |        |  |
|                                    |                                                                                                                                   | INITIALS: | CS         | MS         |             |            |     |        |  |
| © 2020 Oxfordshire County Council. |                                                                                                                                   | DATE:     | 12/01/2024 | 12/01/2024 |             |            |     |        |  |