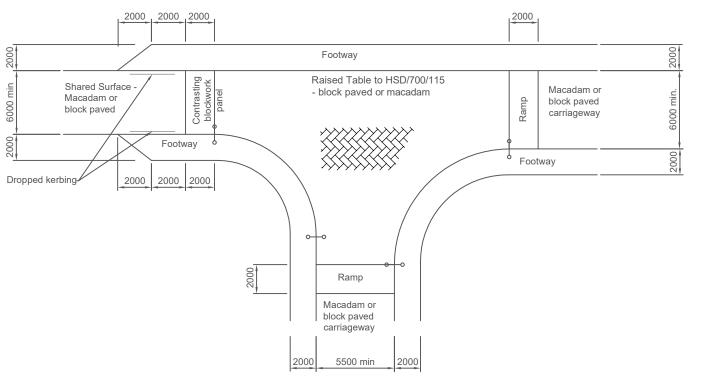

## Notes:

- All dimensions are in millimetres unless shown otherwise.
- For details of Contrasting blockwork panel construction see HSD/700/120.
- Ramps and raised table shall be constructed as shown on HSD/700/115.
- 4. Where a 100m raise is used the ramp length is to be 2000mm (1:20).
- 5. Where a 75mm raise is used the ramp length is to be 1125mm (1:15).
- For further information refer to Standard Details Guidance Note drawing no. HSD/100/001.

| OXFORDSHIRE COUNTY COUNCIL         |
|------------------------------------|
| © 2020 Oxfordshire County Council. |

DRAWING TITLE:
Series 700: Road Pavements General - Raised Table Junction Typical Layout Showing Approach Detail for 'Shared Area'