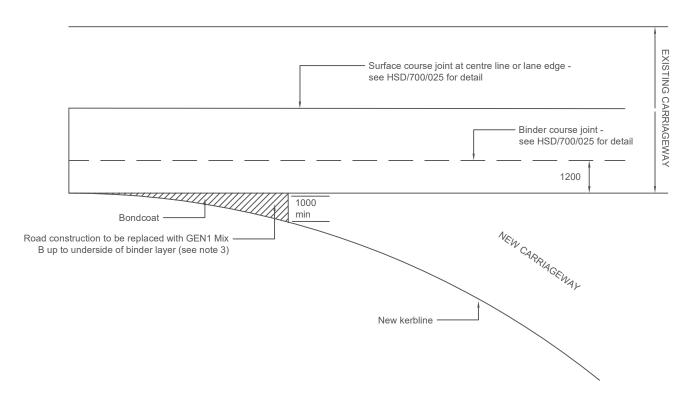

## Notes:

- 1. All dimensions are in millimetres unless shown otherwise.
- For further information refer to Standard Details Guidance Note drawing no. HSD/100/001
- For concrete specifications and mix information refer to the Concrete For Ancillary Purposes Standard Specification drawing no. HSD/100/002.

| DETAIL OF EDGE CONSTRUCTION AT TIE-IN            |
|--------------------------------------------------|
| BETWEEN NEW AND EXISTING CARRIAGEWAY AT JUNCTION |

|                                    | DRAWING TITLE:                                                      |                                             |            |            |     |             |     |        |      |
|------------------------------------|---------------------------------------------------------------------|---------------------------------------------|------------|------------|-----|-------------|-----|--------|------|
|                                    | Series 700: Road Pavements General - Flexible Construction Joints - |                                             |            |            |     |             |     |        |      |
|                                    | Tie-ins between New and Existing                                    | en New and Existing Carriageway at Junction |            |            |     |             |     |        |      |
|                                    | Tie-ins between New and Existing Garriageway at Junction            |                                             |            |            | REV | AMENDMENTS  | DRN | CHCK'D | DATE |
| OXFORDSHIRE COUNTY COUNCIL         | SCALE: NTS                                                          |                                             | DRAWN      | CHECKED    | DRA | WING NO:    |     |        |      |
|                                    |                                                                     | INITIALS:                                   | cs         | MS         |     | HSD/700/030 |     |        |      |
| © 2020 Oxfordshire County Council. |                                                                     | DATE:                                       | 12/01/2024 | 12/01/2024 |     |             |     |        |      |
|                                    |                                                                     |                                             |            |            |     |             |     |        |      |