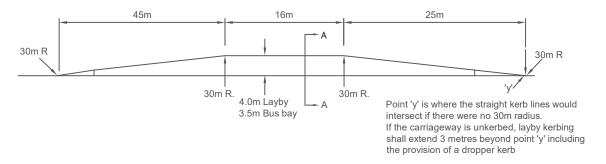

## LAYBY/BUS BAY



## **SECTION A-A**

|                                    | DRAWING TITLE:<br>  Series 700: Road Pavements General - Laybys and Bus Bays |           |            |            |     |             |     |        |      |
|------------------------------------|------------------------------------------------------------------------------|-----------|------------|------------|-----|-------------|-----|--------|------|
| Blockwork Construction             |                                                                              |           |            |            | REV | AMENDMENTS  | DRN | CHCK'D | DATE |
| OXFORDSHIRE COUNTY COUNCIL         | SCALE: NTS                                                                   |           | DRAWN      | CHECKED    | DRA | WI