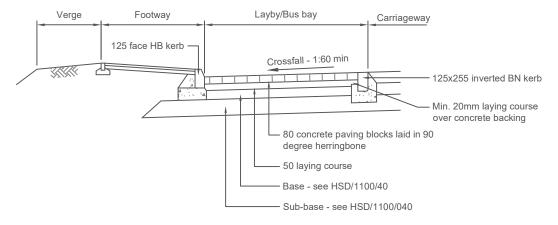

## **SECTION A-A**

|                                    | DRAWING TITLE:<br>  Series 700: Road Pavements General - Laybys and Bus Bays |           |            |            |     |             |     |        |      |
|------------------------------------|------------------------------------------------------------------------------|-----------|------------|------------|-----|-------------|-----|--------|------|
| Blockwork Construction             |                                                                              |           |            |            | REV | AMENDMENTS  | DRN | CHCK'D | DATE |
| OXFORDSHIRE COUNTY COUNCIL         | SCALE: NTS                                                                   |           | DRAWN      | CHECKED    | DRA | WING NO:    |     |        |      |
|                                    |                                                                              | INITIALS: | cs         | MS         |     | HSD/700/020 |     |        |      |
| © 2020 Oxfordshire County Council. |                                                                              | DATE:     | 12/01/2024 | 12/01/2024 |     |             |     |        |      |

## Notes:

- 1. All dimensions are in millimetres unless shown otherwise.
- 2. Lining/road markings are to comply with TSRGD.
- 3. For further information refer to Standard Details Guidance Note drawing no. HSD/100/001