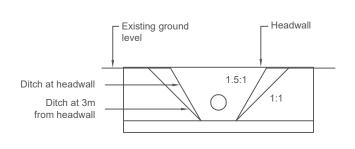

PLAN
Shows transition from Ditch at Headwall

SECTION A-A showing headwall

OXFORDSHIRE COUNCIL

|  | DRAWN CHECKED DRAWING NO:                                                 |  |  |     |            |     |        |      |  |
|--|---------------------------------------------------------------------------|--|--|-----|------------|-----|--------|------|--|
|  |                                                                           |  |  | REV | AMENDMENTS | DRN | CHCK'D | DATE |  |
|  | Series 600: Earthworks - Ditch and Transition Details Leading to Headwall |  |  |     |            |     |        |      |  |
|  |                                                                           |  |  |     |            |     |        |      |  |
|  | DRAWING TITLE:                                                            |  |  |     |            |     |        |      |  |

## Notes:

- 1. All dimensions are in millimetres unless shown otherwise.
- 2. For headwall standard, refer to Headwall standard detail.
- For further information refer to Standard Details Guidance Note drawing no. HSD/100/001