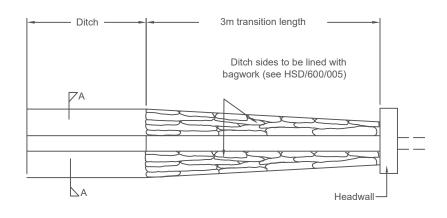

PLAN
Shows transition from Ditch at Headwall

SECTION A-A showing headwall

OXFORDSHIRE COUNCIL

|  | DRAWN CHECKED DRAWING NO:                                                 |  |  |     |            |     |        |      |  |
|--|---------------------------------------------------------------------------|--|--|-----|------------|-----|--------|------|--|
|  |                                                                           |  |  | REV | AMENDMENTS | DRN | CHCK'D | DATE |  |
|  | Series 600: Earthworks - Ditch and Transition Details Leading to Headwall |  |  |     |            |     |        |      |  |
|  |                                                                           |  |  |     |            |     |        |      |  |
|  | DRAWING TITLE:                                                            |  |  |     |            |     |        |      |  |

## Notes:

- 1. All dimensions are in millimetres unless shown otherwise.
- 2. For headwall standard, refer to Headwall standard detail.
- For further information refer to Standard Details Guidance Note drawing no. HSD/100/001