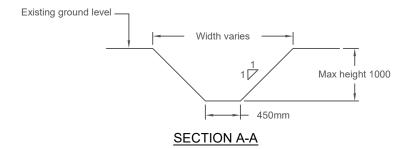

PLAN
Shows transition from Ditch at Headwall

SECTION A-A showing headwall

OXFORDSHIRE COUNCIL

|  | DRAWN CHECKED DRAWING NO:                                                 |  |  |     |            |     |        |      |  |
|--|---------------------------------------------------------------------------|--|--|-----|------------|-----|--------|------|--|
|  |                                                                           |  |  | REV | AMENDMENTS | DRN | CHCK'D | DATE |  |
|  | Series 600: Earthworks - Ditch and Transition Details Leading to Headwall |  |  |     |            |     |        |      |  |
|  |                                                                           |  |  |     |            |     |        |      |  |
|  | DRAWING TITLE:                                                            |  |  |     |            |     |        |      |  |

## Notes:

- 1. All dimensions are in millimetres unless shown otherwise.
- 2. For headwall standard, refer to Headwall standard detail.
- For further information refer to Standard Details Guidance Note drawing no. HSD/100/001