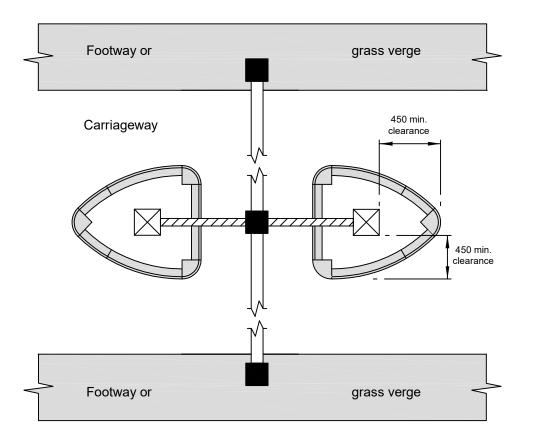

## Notes:

- All dimensions are in millimetres unless shown otherwise.
- 2. Ducts to be uPVC twin wall. Colours to be:

DNO supply - BLACK Private supply/OCC owned - ORANGE

- 3. Type 2 drawpits not to be constructed in the footway unless absolutely necessary.
- Ducting should be in accordance with NJUG guidelines
- 5. For further information refer to Standard Details Guidance Note drawing no. HSD/100/001

## Key:

Type 2 drawpit (see HSD/500/165)

Type 3 drawpit (see HSD/500/160)

50mm Duct (see note 2)

100mm Duct (see note 2)

DRAWING TITLE:
Series 500: Drainage and Service Ducts: Ducting Arrangement for Island with Pedestrian Access

SCALE: NTS

|           | DRAWN      | CHECKED    |
|-----------|------------|------------|
| INITIALS: | CS         | MS         |
| DATE:     | 12/01/2024 | 12/01/2024 |

| REV         | AMENDMENTS | DRN | CHCK'D | DATE |  |  |  |
|-------------|------------|-----|--------|------|--|--|--|
| DRAWING NO: |            |     |        |      |  |  |  |

DRAWING NO:

HSD/500/025