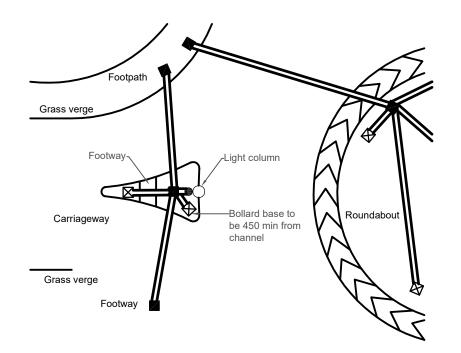

## Notes:

- 1. All dimensions are in millimetres unless shown
- 2. Ducts to be uPVC twin wall. Colours to be:

DNO supply - BLACK Private supply/OCC owned - ORANGE

- 3. Type 2 drawpits not to be constructed in the footway unless absolutely necessary.
- Ducting should be in accordance with NJUG
- 5. For further information refer to Standard Details Guidance Note drawing no. HSD/100/001

## Key:

DRAWING NO:

Type 2 drawpit (see HSD/500/165)

Type 3 drawpit (see HSD/500/160)

50mm Duct (see note 2)

100mm Duct (see note 2)

DRAWING TITLE:

SCALE: NTS

Series 500: Drainage and Service Ducts: Ducting Arrangement for Splitter Islands and Roundabouts

CHECKED DRAWN INITIALS: CS MS DATE: 12/01/2024 12/01/2024 REV **AMENDMENTS** DRN CHCK'D DATE

HSD/500/020

© 2020 Oxfordshire County Council.