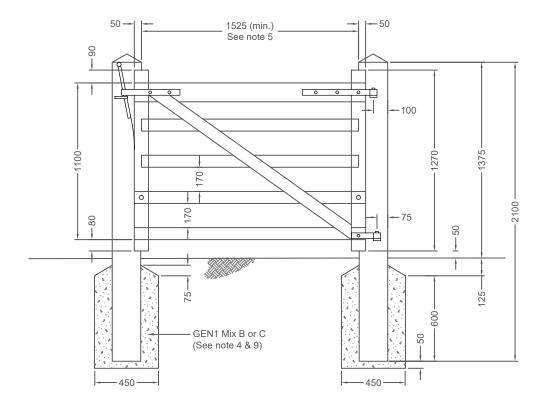

## PEDESTRIAN/BRIDLE TIMBER FIELD GATE

## Notes:

- All dimensions are in millimetres unless shown otherwise.
- 2. All gates shall open away from the highway.
- For details of fittings for hanging and fastening see MHCW Highway Construction Details Drawings No. H30, H31 and H32.
- 4. For gates on PRoW, post footing material to be in accordance with BS.5709:2018.
- 5. Minimum width of pedestrian gate = 1100mm.
- All gate types to have latches that are easy to use, bridle gates to have latches that can be operated from horseback.
- 7. Gate and all associated supports and fixings are to comply with BS.1722.
- 8. For further information refer to Standard Details Guidance Note drawing no. HSD/100/001
- For concrete specifications and mix information refer to the Concrete For Ancillary Purposes Standard Specification drawing no. HSD/100/002.

| Top rail       | 100x75<br>tapering to 75x75<br>75x25<br>75x25<br>100x75<br>75x75 |  |  |  |  |  |
|----------------|------------------------------------------------------------------|--|--|--|--|--|
| Under rails    |                                                                  |  |  |  |  |  |
| Braces         |                                                                  |  |  |  |  |  |
| Hanging stile  |                                                                  |  |  |  |  |  |
| Shutting stile |                                                                  |  |  |  |  |  |
| Shutting post  | 2100x175x175                                                     |  |  |  |  |  |
| Hanging posts  | 2100x200x200                                                     |  |  |  |  |  |
|                |                                                                  |  |  |  |  |  |