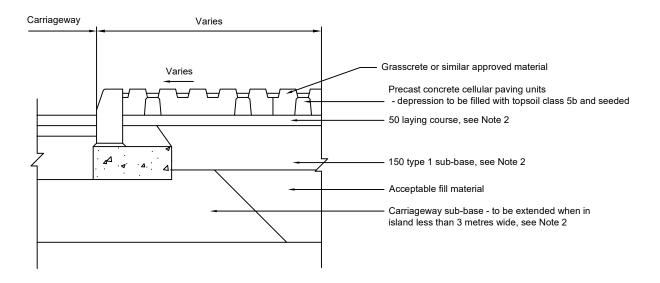

## Notes:

- 1. All dimensions are in millimetres unless shown otherwise.
- 2. Sub-base and laying course to be compacted.
- 3. For further information refer to Standard Details Guidance Note drawing no. HSD/100/001

## PAVING TYPE 1 -FOR CAR PARKS AND MAINTENANCE BAYS

| OXFORDSHIRE COUNCIL |
|---------------------|
|---------------------|

DRAWING TITLE:
Series 1100: Kerbs, Footways and Paved Areas - Paving Type 1 for Car Parks and Maintenance Bays