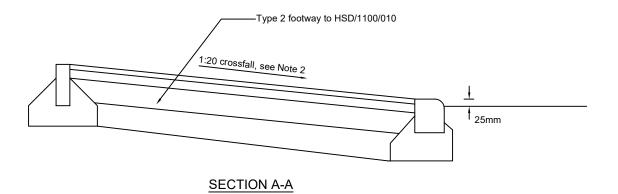

## Notes:

- 1. All dimensions are in millimetres unless shown
- Maximum crossfall to be 1:12
- 3. For further information refer to Standard Details Guidance Note drawing no. HSD/100/001