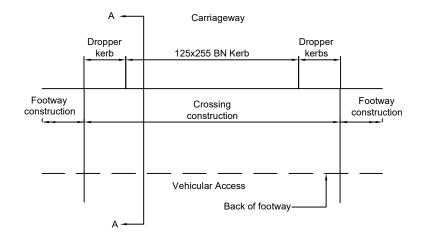

## PLAN

© 2020 Oxfordshire County Council.

| DRAWING TITLE:                                                    |
|-------------------------------------------------------------------|
| Series 1100: Kerbs, Footways and Paved Areas - Vehicle Crossing - |
| Domestic and Heavy Duty                                           |
|                                                                   |