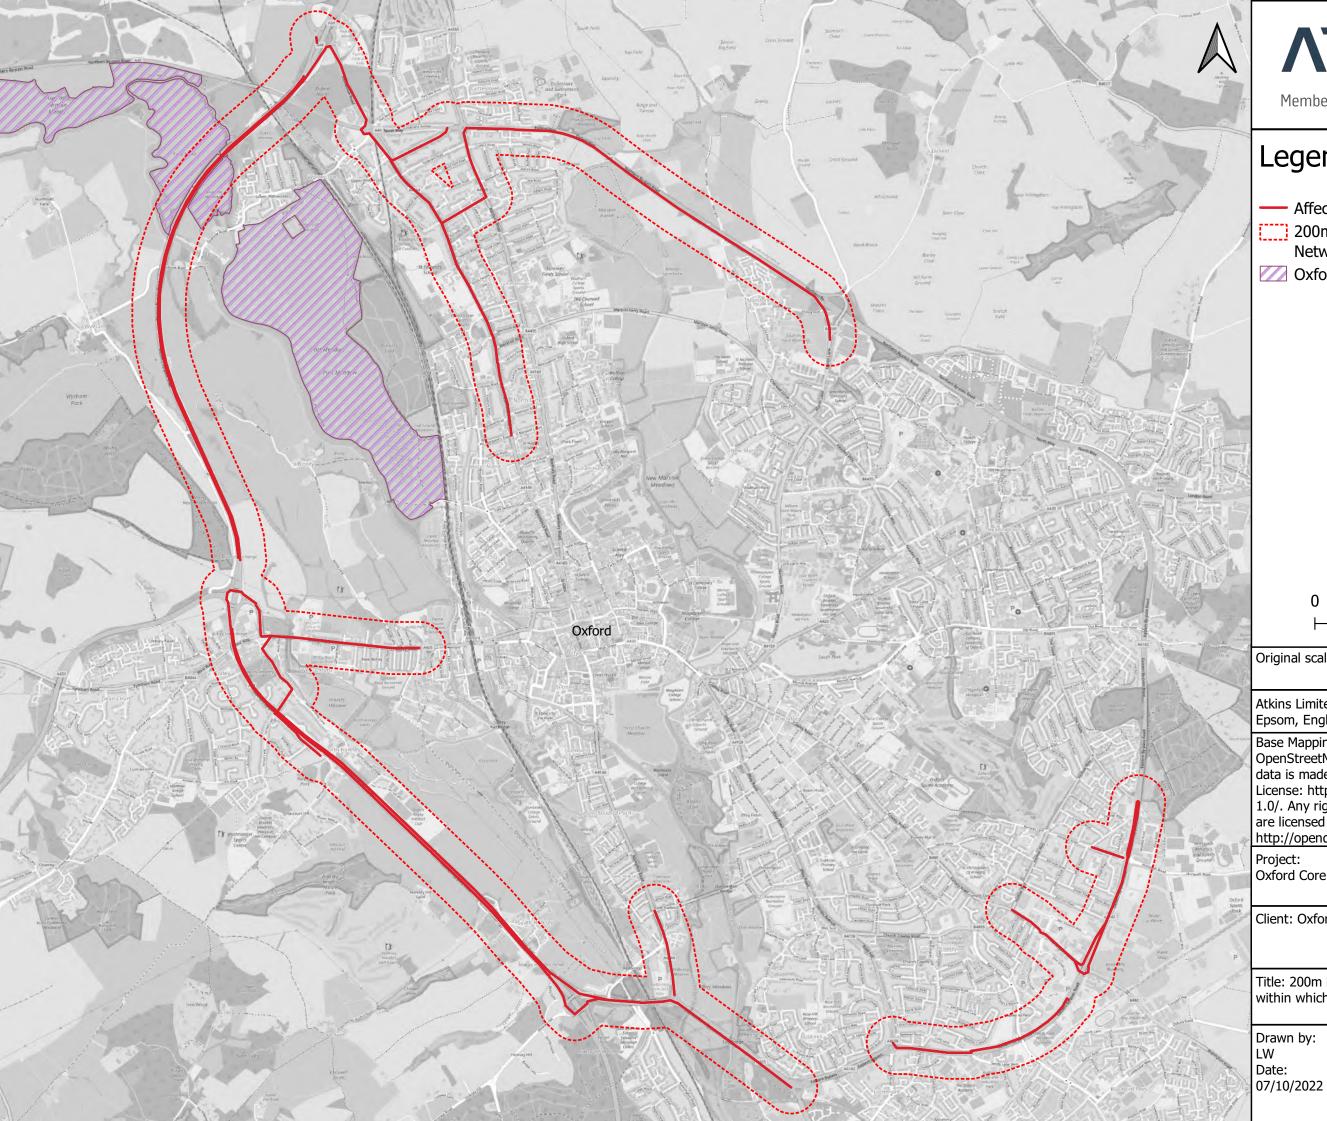

## Appendix C. Affected Road Network

Figure C-1 – 200 m buffer of the Affected Road Network, within which Oxford Meadows SAC is located

## Legend

• Affected Road Network (ΔAADT >1000) 200m buffer of the Affected Road

Network

Oxford Meadows SAC

0.75 1.5 km

Original scale: 1:29,000 Figure No.

Atkins Limited ©, Woodcote Grove, Ashley Road, Epsom, England, KT18 5BW

Oxford Core Transport Schemes

Client: Oxfordshire County Council

Title: 200m buffer of the Affected Road Network, within which Oxford Meadows SAC is located.

Drawn by:

Checked by: 11/11/2022

Reviewed by: AW Date: 15/11/2022