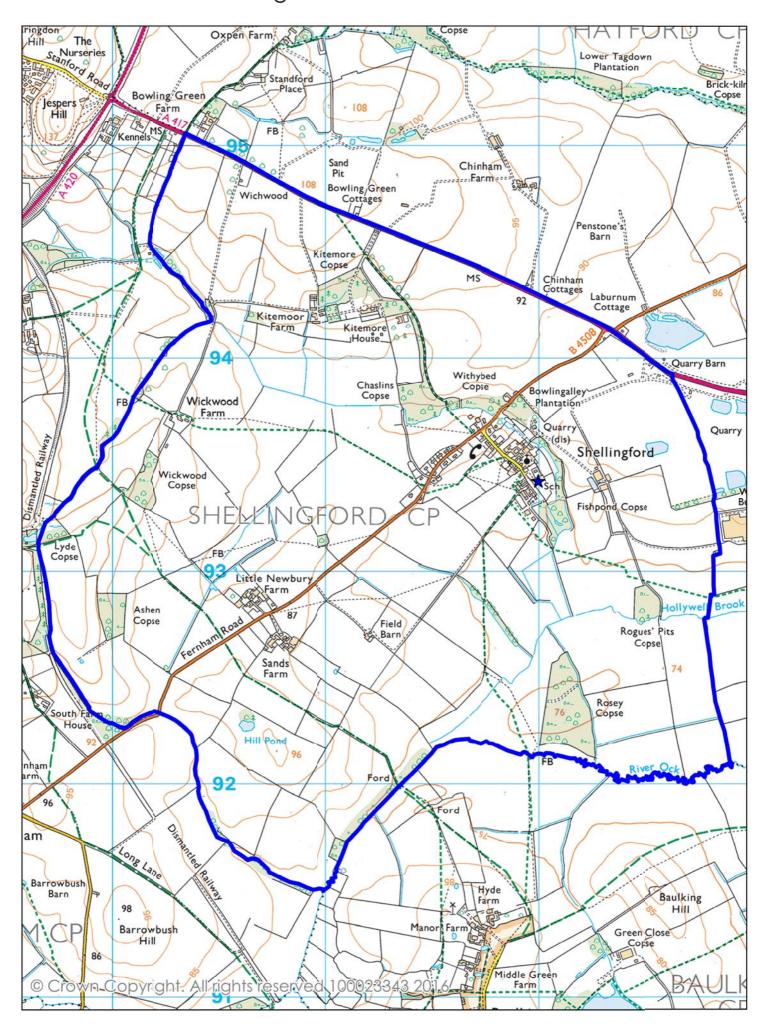

## Location of Shellingford CE Primary School and Ecclesiastical Parish of St Faith's Shellingford