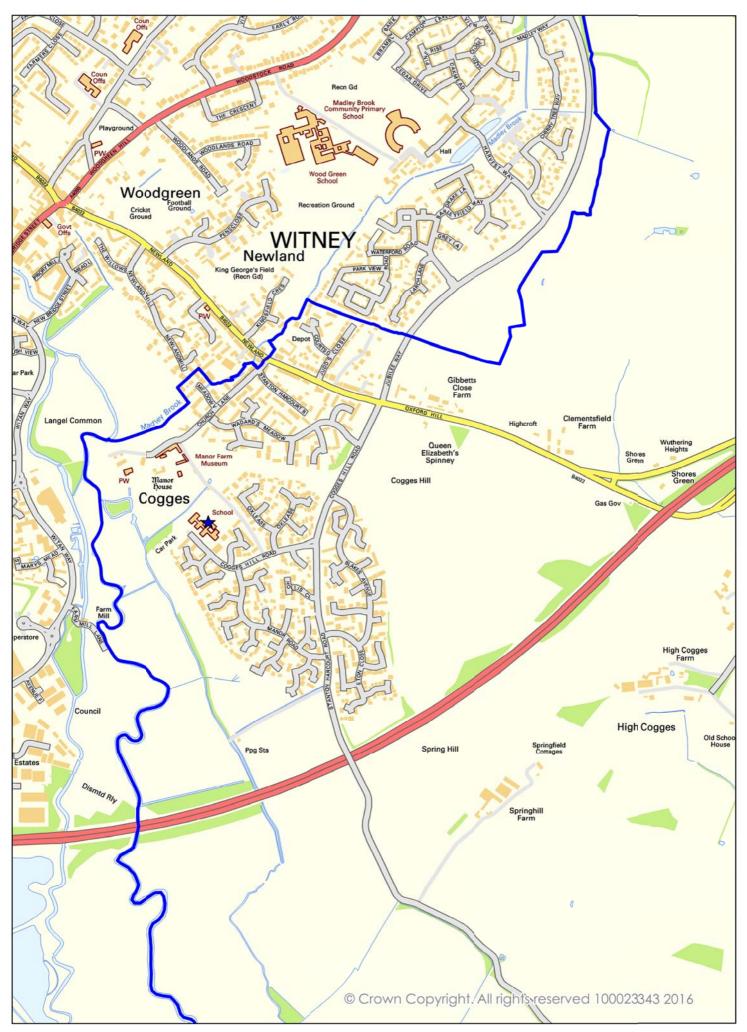

Location and agreed catchment area of The Blake CE Primary School, Cogges, Witney

Location and agreed catchment area (detail in Witney town) of The Blake CE Primary School, Cogges, Witney