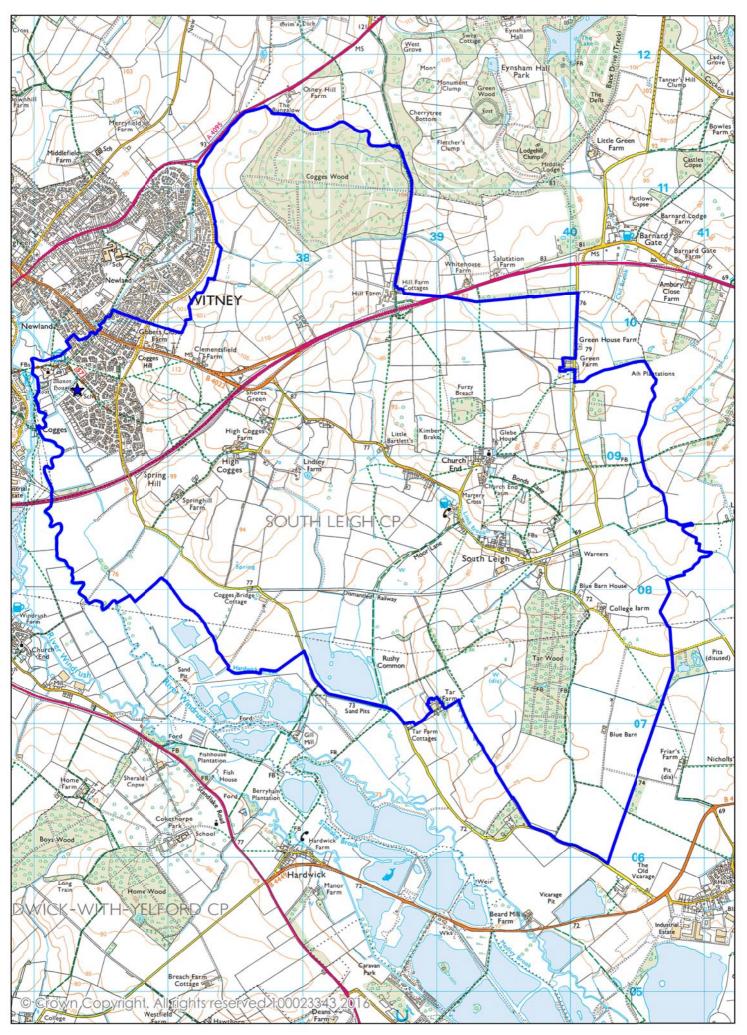

Location and agreed catchment area of The Blake CE Primary School, Cogges, Witney

Location and agreed catchment area (detail in Witney town) of The Blake CE Primary School, Cogges, Witney