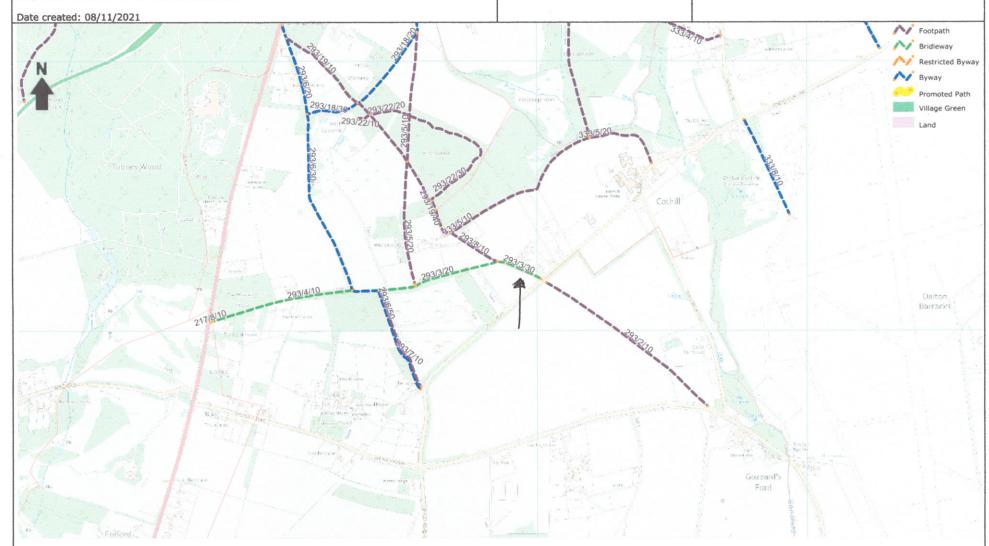

## Cothill

The Public Rights of Way data shown is not the legal record and is just indicative of recorded public rights of way. Any information shown has limitations and may only ever be used as a guide. The map is not to scale and the width of a public right of way is not shown. The purpose of this map is for guidance only. Due to the changing nature of the countryside, actual conditions encountered may differ from some of the information shown.

Countryside Access
Oxfordshire County Council

This map is reproduced from Ordnance Survey material with the permission of Ordnance Survey on behalf of the Controller of Her Majesty's Stationery Office © Crown copyright. Unauthorised reproduction infringes Crown copyright and may lead to prosecution or civil proceedings. (100023343)

Produced from Oxfordshire County Council's Countryside Access Interactive Map