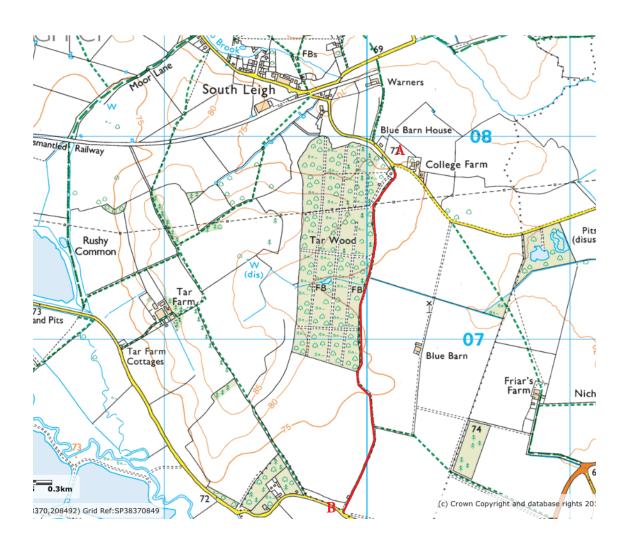

## **The Application Route**

The application route from the Stanton Harcourt Road (Point A), running southwards along the eastern side of Tar Wood to Cogges Lane (Point B). the application route is currently know as Footpath 312/32 in the parish of South Leigh.

- A Grid ref. SP40130785
- B Grid ref. SP39870615